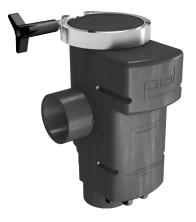

# 

The PUL 8-port valve has the highest flow capacity of any valve on the market and is configurable from 4 to 15 cleaning zones.

©2022 PUL PRODUCTS, LLC INNOVATED & ENGINEERED IN PHOENIX, AZ