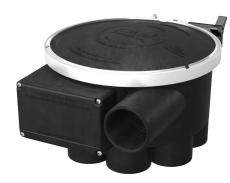

# 

The PUL 8-port valve has the highest flow capacity of any valve on the market and is configurable from 4 to 15 cleaning zones.

©2022 PUL PRODUCTS, LLC INNOVATED & ENGINEERED IN PHOENIX, AZ