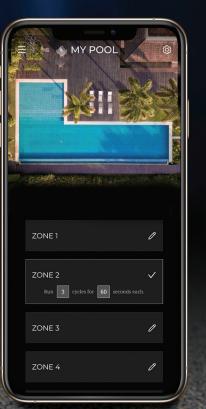

Your specific pool design and cleaning zone map is featured on the app.

#### ZONE-BY-ZONE CLEANING

The PUL Jets pop up and release a powerful water current to completely remove debris from one zone before continuing on to the next. Intelligently moving dirt and debris to the Hydro-Trough collection zone and into the drain. After the cleaning cycle is complete, the PUL Jets retract and become virtually invisible.

Hydro-Trough

Control the PUL cleaning system from the PUL Conekt App.