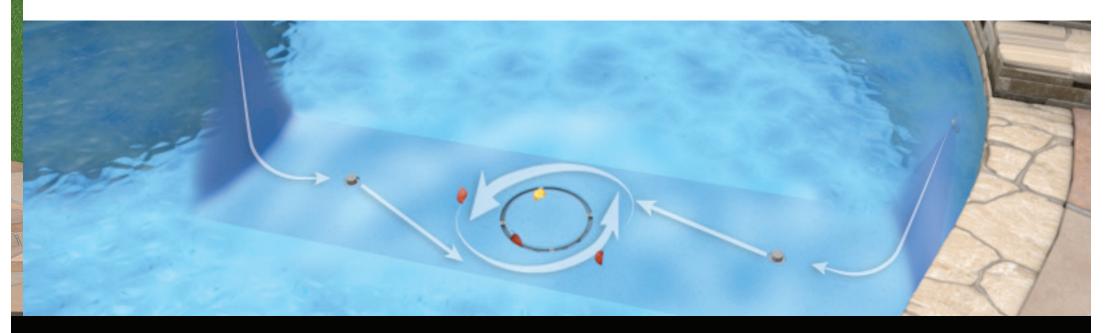

#### ZONE-BY-ZONE CLEANING

The PUL Jets pop up and release a powerful water current to completely remove debris from one zone before continuing on to the next. Intelligently moving dirt and debris to the Hydro-Trough collection zone and into the drain. After the cleaning cycle is complete, the PUL Jets retract and become virtually invisible.

#### HYDRO-TROUGH

This PUL standard cleaning feature utilizes a combination of PUL Jets and PUL Conekt logic to produce a strategic movement of water around the drain to optimize the collection and removal of dirt and debris.