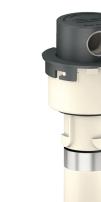

The innovative Cam Logic technology offers clockwise or counterclockwise rotations and cleaning angles from 360° to 90° to fit your pool's specific needs. It's available in a range of colors to complement your pool finish.