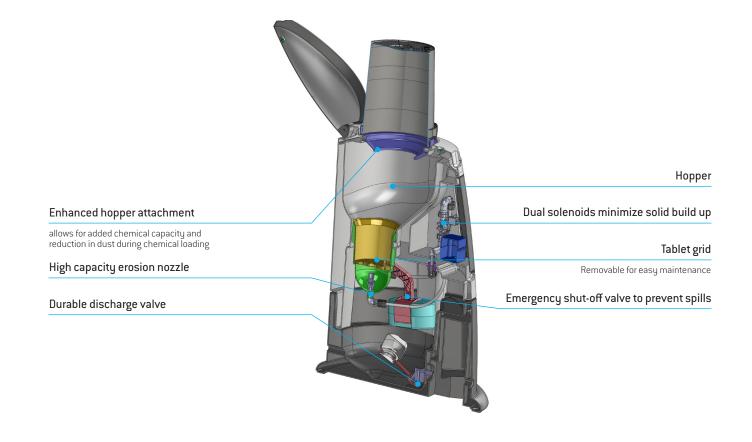

## High-Tech Commercial Pool Disinfection with Powerful Performance

The CCH<sup>®</sup> Elite feeder is a high capacity erosion (HCE) feeder that is compact and lightweight with a modular design. The feeder uses CCH<sup>®</sup> 1" calcium hypochlorite tablets that work in conjunction to produce a fresh concentrated liquid chlorine solution for clean and sanitized water. This innovative feeder system is easy to maintain and service with a flexible design that allows for easy integration for small to large commercial pools.