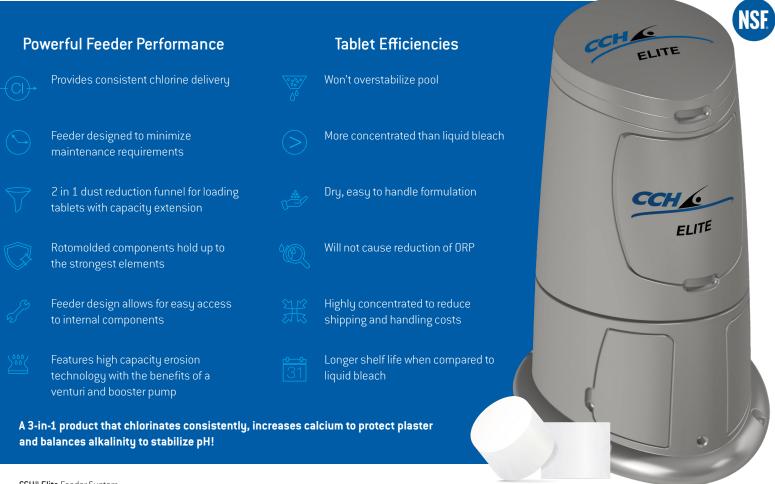

## High-Tech Commercial Pool Disinfection with Powerful Performance

The CCH<sup>®</sup> Elite feeder is a high capacity erosion (HCE) feeder that is compact and lightweight with a modular design. The feeder uses CCH<sup>®</sup> 1" calcium hypochlorite tablets that work in conjunction to produce a fresh concentrated liquid chlorine solution for clean and sanitized water. This innovative feeder system is easy to maintain and service with a flexible design that allows for easy integration for small to large commercial pools.